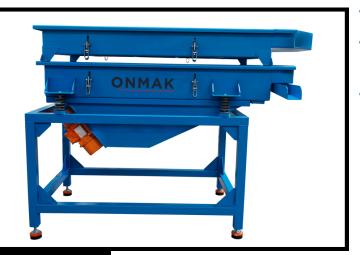

Sieve Size: 0.75\*1.5 m

Cleaning Component: Sieve wire or perforated sheet

(depending on the structure of the product)

Main Engine: 0.18 kw 2 vibrate engine

Body: 4-8 mm sheet and Profile machine body

Outside Dimensions: 0.85x1.8x1.2 Operating Field: 6x8=18 m2

Weight: 420 Kg Equipments: Optional

Total Power: 0.36 kw 380 Volt 50 hz

Chassis Color: RAL 5015