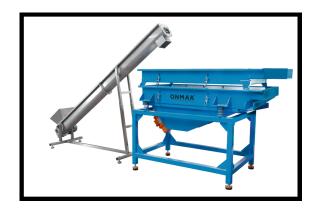

Sieve Size: 0.75\*1.5 m

Cleaning Component: Sieve wire or perforated sheet

(depending on the structure of the product)

Main Engine: 0.18 kw 2 vibrate engine

Body: 4-8 mm sheet and Profile machine body

Outside Dimensions: 0.85x1.8x1.2 Operating Field: 6x8=18 m2

Weight: 420 Kg Equipments: Optional

Total Power: 0.36 kw 380 Volt 50 hz

Chassis Color: RAL 5015