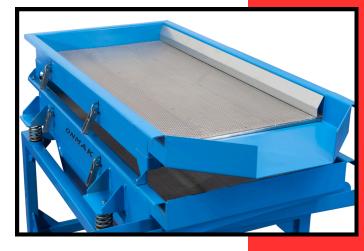

Sieve Size: 0.75\*1.5 m

Cleaning Component: Sieve wire or perforated sheet

(depending on the structure of the product)

Main Engine: 0.18 kw 2 vibrate engine

Body: 4-8 mm sheet and Profile machine body

Outside Dimensions: 0.85x1.8x1.2 Operating Field: 6x8=18 m2