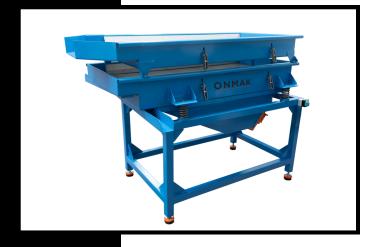

Sieve Size: 0.75\*1.5 m

Cleaning Component: Sieve wire or perforated sheet

(depending on the structure of the product)

Main Engine: 0.18 kw 2 vibrate engine

Body: 4-8 mm sheet and Profile machine body

Outside Dimensions: 0.85x1.8x1.2 Operating Field: 6x8=18 m2

Weight: 420 Kg Equipments: Optional

Total Power: 0.36 kw 380 Volt 50 hz

Chassis Color: RAL 5015