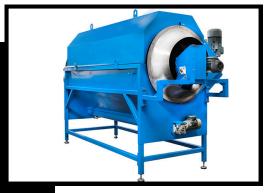

## S-3000 SEPARATOR

Drum drying machines are being used in many sectors. In order to benefit from the advantages of easy use and easy cleaning, we have used a drum sieve machine in the recycling of organic products. We introduce our drum separator machine that enables the processing of various fresh seeds such as grape seeds which was created by adding special additional designs our to standard machines. The quality of the materials and steel that we use for our products is the guarantee of the service time that our equipment will give you.

Drum Size: Ø950x4500 mm Stainless

Cleaning Component: 5 Mesh Stainless sieve wire

Main Engine: 5,5 kw
Drum Speed: 0-15 rpm

Body: 5 mm sheet and profile

Outside Dimensions: 2,1x5,5x2,7 m Operating Field: 6x10=60m2 Weight: 1100 kg

Equipments: Loading and unloading conveyors

Total Power: 11 kw 380 volt Chassis Color: RAL 5015