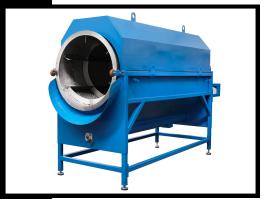

## S-3000 SEPARATOR

Drum drying machines are being used in many sectors. In order to benefit from the advantages of easy use and easy cleaning, we have used a drum sieve machine in the recycling of organic products. We introduce our drum separator machine that enables the processing of various fresh seeds such as grape seeds which was created by adding special additional designs our to standard machines. The quality of the materials and steel that we use for our products is the guarantee of the service time that our equipment will give you.

Drum Size: Ø950x4500 mm Stainless

Cleaning Component: 5 Mesh Stainless sieve wire

Main Engine: 5,5 kw
Drum Speed: 0-15 rpm

Body: 5 mm sheet and profile

Outside Dimensions: 2,1x5,5x2,7 m Operating Field: 6x10=60m2 Weight: 1100 kg

Equipments: Loading and unloading conveyors

Total Power: 11 kw 380 volt Chassis Color: RAL 5015