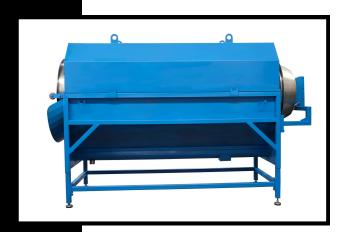

## S-3000 SEPARATOR

Drum drying machines are being used in many sectors. In order to benefit from the advantages of easy use and easy cleaning, we have used a drum sieve machine in the recycling of organic products. We introduce our drum separator machine that enables the processing of various fresh seeds such as grape seeds which was created by adding special additional designs our to standard machines. The quality of the materials and steel that we use for our products is the guarantee of the service time that our equipment will give you.

Drum Size: Ø950x4500 mm Stainless

Cleaning Component: 5 Mesh Stainless sieve wire

Main Engine: 5,5 kw
Drum Speed: 0-15 rpm

Body: 5 mm sheet and profile

Outside Dimensions: 2,1x5,5x2,7 m Operating Field: 6x10=60m2 Weight: 1100 kg

Equipments: Loading and unloading conveyors

Total Power: 11 kw 380 volt Chassis Color: RAL 5015