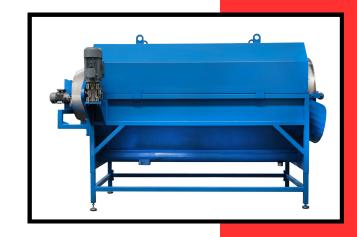

## S-3000 SEPARATOR

Drum drying machines are being used in many sectors. In order to benefit from the advantages of easy use and easy cleaning, we have used a drum sieve machine in the recycling of organic products. We introduce our drum separator machine that enables the processing of various fresh seeds such as grape seeds which was created by adding special additional designs our to standard machines. The quality of the materials and steel that we use for our products is the guarantee of the service time that our equipment will give you.

Drum Size: Ø950x4500 mm Stainless

Cleaning Component: 5 Mesh Stainless sieve wire

Main Engine: 5,5 kw
Drum Speed: 0-15 rpm

Body: 5 mm sheet and profile

Outside Dimensions: 2,1x5,5x2,7 m Operating Field: 6x10=60m2 Weight: 1100 kg

Equipments: Loading and unloading conveyors

Total Power: 11 kw 380 volt Chassis Color: RAL 5015