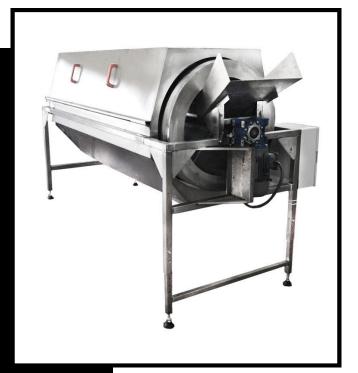

## S- 250 SEPARATOR

Drum drying machines are being used in many sectors. In order to benefit from the advantages of easy use and easy cleaning, we have used a drum sieve machine in the recycling of organic products. We introduce our drum separator machine that enables the processing of various fresh seeds such as grape seeds which was created by adding special additional designs our to standard machines. The quality of the materials and steel that we use for our products is the guarantee of the service time that our equipment will give you.

Drum Size: Ø800x200 mm Stainless

Cleaning Component: 6 Mesh Stainless sieve wire

Main Engine: 1,5 kw
Drum Speed: 0-10 rpm

Body: 2 mm sheet and profile

Outside Dimensions: 1,2x2,5x1,7 m
Operating Field: 3x4=12m2
Weight: 250 kg