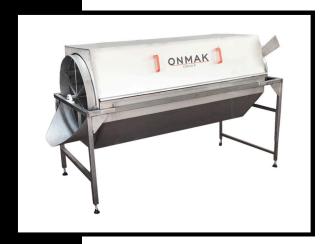

## S- 250 SEPARATOR

Drum drying machines are being used in many sectors. In order to benefit from the advantages of easy use and easy cleaning, we have used a drum sieve machine in the recycling of organic products. We introduce our drum separator machine that enables the processing of various fresh seeds such as grape seeds which was created by adding special additional designs our to standard machines. The quality of the materials and steel that we use for our products is the guarantee of the service time that our equipment will give you.

Drum Size: Ø800x200 mm Stainless

Cleaning Component: 6 Mesh Stainless sieve wire

Main Engine: 1,5 kw
Drum Speed: 0-10 rpm

Body: 2 mm sheet and profile

Outside Dimensions: 1,2x2,5x1,7 m
Operating Field: 3x4=12m2
Weight: 250 kg