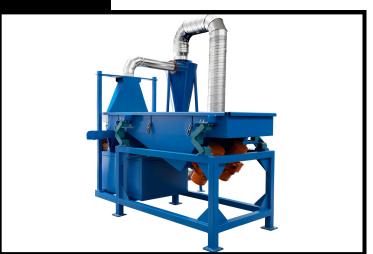

## ONM-DSC DRY SEED CLEANER

This equipment is suitable for the dried seeds seperation. It is the improved version of standart vibrating screen. While the separation of small particles on the sieve plate is ensured, the removal of light particles is also provided with the aspirator