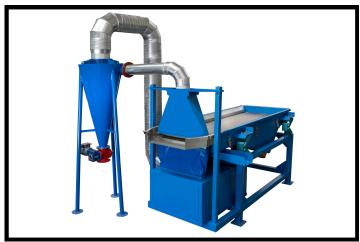

## ONM-DSC DRY SEED CLEANER

This equipment is suitable for the dried seeds seperation. It is the improved version of standart vibrating screen. While the separation of small particles on the sieve plate is ensured, the removal of light particles is also provided with the aspirator