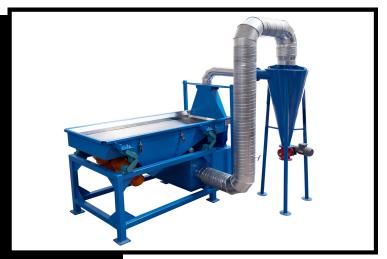

## ONM-DSC DRY SEED CLEANER

This equipment is suitable for the dried seeds seperation. It is the improved version of standart vibrating screen. While the separation of small particles on the sieve plate is ensured, the removal of light particles is also provided with the aspirator