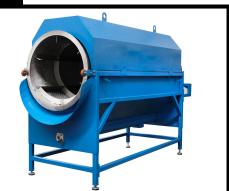

## S- 500 SEPARATOR

Drum drying machines are being used in many sectors. In order to benefit from the advantages of easy use and easy cleaning, we have used a drum sieve machine in the recycling of organic products. We introduce our drum separator machine that enables the processing of various fresh seeds such as grape seeds which was created by adding special additional designs our to standard machines. The quality of the materials and steel that we use for our products is the guarantee of the service time that our equipment will give you.

Drum Size: Cleaning Component: Main Engine: Drum Speed: Body: Outside Dimensions : Operating Field: Weight: Equipments: Total Power: Chassis Color: Ø800x2800 mm Stainless 5 Mesh Stainless sieve wire 2,2 kw 0-10 rpm 3 mm sheet and profile 1,4x3x2 m 3x5=15m2 750 kg Loading and unloading conveyors 3,5 kw 380 volt RAL 5015