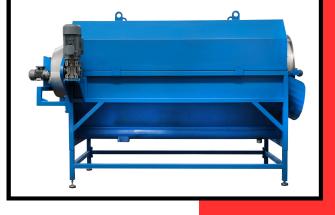

## S- 500 SEPARATOR

Drum drying machines are being used in many sectors. In order to benefit from the advantages of easy use and easy cleaning, we have used a drum sieve machine in the recycling of organic products. We introduce our drum separator machine that enables the processing of various fresh seeds such as grape seeds which was created by adding special additional designs our to standard machines. The quality of the materials and steel that we use for our products is the guarantee of the service time that our equipment will give you.

Drum Size: Cleaning Component: Main Engine: Drum Speed: Body: Outside Dimensions : Operating Field: Weight: Equipments: Total Power: Chassis Color: Ø800x2800 mm Stainless 5 Mesh Stainless sieve wire 2,2 kw 0-10 rpm 3 mm sheet and profile 1,4x3x2 m 3x5=15m2 750 kg Loading and unloading conveyors 3,5 kw 380 volt RAL 5015