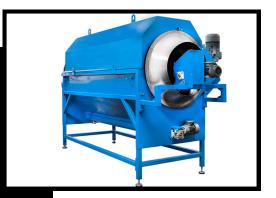

## S- 500 SEPARATOR

Drum drying machines are being used in many sectors. In order to benefit from the advantages of easy use and easy cleaning, we have used a drum sieve machine in the recycling of organic products. We introduce our drum separator machine that enables the processing of various fresh seeds such as grape seeds which was created by adding special additional designs our to standard machines. The quality of the materials and steel that we use for our products is the guarantee of the service time that our equipment will give you.

Drum Size: Cleaning Component: Main Engine: Drum Speed: Body: Outside Dimensions : Operating Field: Weight: Equipments: Total Power: Chassis Color: Ø800x2800 mm Stainless 5 Mesh Stainless sieve wire 2,2 kw 0-10 rpm 3 mm sheet and profile 1,4x3x2 m 3x5=15m2 750 kg Loading and unloading conveyors 3,5 kw 380 volt RAL 5015