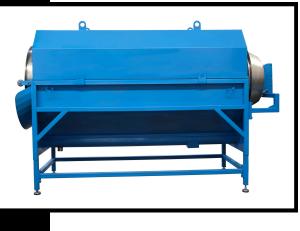

## S- 500 SEPARATOR

Drum drying machines are being used in many sectors. In order to benefit from the advantages of easy use and easy cleaning, we have used a drum sieve machine in the recycling of organic products. We introduce our drum separator machine that enables the processing of various fresh seeds such as grape seeds which was created by adding special additional designs our to standard machines. The quality of the materials and steel that we use for our products is the guarantee of the service time that our equipment will give you.

Drum Size: Cleaning Component: Main Engine: Drum Speed: Body: Outside Dimensions : Operating Field: Weight: Equipments: Total Power: Chassis Color: Ø800x2800 mm Stainless 5 Mesh Stainless sieve wire 2,2 kw 0-10 rpm 3 mm sheet and profile 1,4x3x2 m 3x5=15m2 750 kg Loading and unloading conveyors 3,5 kw 380 volt RAL 5015