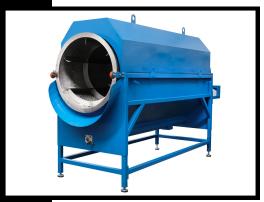

## S-5000 SEPARATOR

Drum drying machines are being used in many sectors. In order to benefit from the advantages of easy use and easy cleaning, we have used a drum sieve machine in the recycling of organic products. We introduce our drum separator machine that enables the processing of various fresh seeds such as grape seeds which was created by adding special additional designs our to standard machines. The quality of the materials and steel that we use for our products is the guarantee of the service time that our equipment will give you.

Drum Size: Ø1900x5800 mm Stainless Cleaning Component: 5 Mesh Stainless sieve wire

Main Engine: 11 kw Drum Speed: 0-10 rpm

Body: 8 mm sheet and profile

Outside Dimensions: 2.3x7x2.9 m Operating Field: 6x10=60m2 Weight: 1950 kg