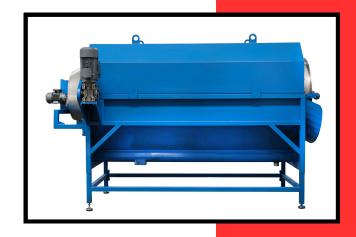

## S-5000 SEPARATOR

Drum drying machines are being used in many sectors. In order to benefit from the advantages of easy use and easy cleaning, we have used a drum sieve machine in the recycling of organic products. We introduce our drum separator machine that enables the processing of various fresh seeds such as grape seeds which was created by adding special additional designs our to standard machines. The quality of the materials and steel that we use for our products is the guarantee of the service time that our equipment will give you.

Drum Size: Ø1900x5800 mm Stainless Cleaning Component: 5 Mesh Stainless sieve wire

Main Engine: 11 kw Drum Speed: 0-10 rpm

Body: 8 mm sheet and profile

Outside Dimensions: 2.3x7x2.9 m Operating Field: 6x10=60m2 Weight: 1950 kg