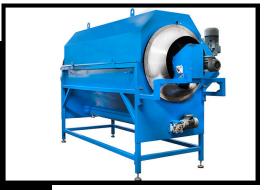

## S-5000 SEPARATOR

Drum drying machines are being used in many sectors. In order to benefit from the advantages of easy use and easy cleaning, we have used a drum sieve machine in the recycling of organic products. We introduce our drum separator machine that enables the processing of various fresh seeds such as grape seeds which was created by adding special additional designs our to standard machines. The quality of the materials and steel that we use for our products is the guarantee of the service time that our equipment will give you.

Drum Size: Ø1900x5800 mm Stainless Cleaning Component: 5 Mesh Stainless sieve wire

Main Engine: 11 kw Drum Speed: 0-10 rpm

Body: 8 mm sheet and profile

Outside Dimensions: 2.3x7x2.9 m Operating Field: 6x10=60m2 Weight: 1950 kg