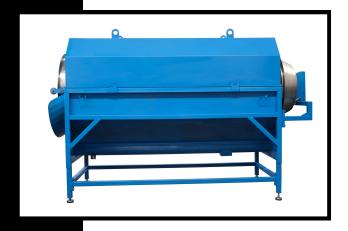

## S-5000 SEPARATOR

Drum drying machines are being used in many sectors. In order to benefit from the advantages of easy use and easy cleaning, we have used a drum sieve machine in the recycling of organic products. We introduce our drum separator machine that enables the processing of various fresh seeds such as grape seeds which was created by adding special additional designs our to standard machines. The quality of the materials and steel that we use for our products is the guarantee of the service time that our equipment will give you.

Drum Size: Ø1900x5800 mm Stainless Cleaning Component: 5 Mesh Stainless sieve wire

Main Engine: 11 kw Drum Speed: 0-10 rpm

Body: 8 mm sheet and profile

Outside Dimensions: 2.3x7x2.9 m Operating Field: 6x10=60m2 Weight: 1950 kg