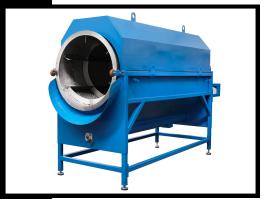

## S- 1000 SEPARATOR

Drum drying machines are being used in many sectors. In order to benefit from the advantages of easy use and easy cleaning, we have used a drum sieve machine in the recycling of organic products. We introduce our drum separator machine that enables the processing of various fresh seeds such as grape seeds which was created by adding special additional designs our to standard machines. The quality of the materials and steel that we use for our products is the guarantee of the service time that our equipment will give you.

Drum Size: Ø950x3500 mm Stainless

Cleaning Component: 5 Mesh Stainless sieve wire

Main Engine: 3 kw

Drum Speed: 0-10 rpm

Body: 4 mm sheet and profile

Outside Dimensions: 21,8x4,3x2,4 m

Operating Field: 5x9=45m2 Weight: 890 kg

Equipments: Loading and unloading conveyors

Total Power: 11 kw 380 volt Chassis Color: RAL 5015