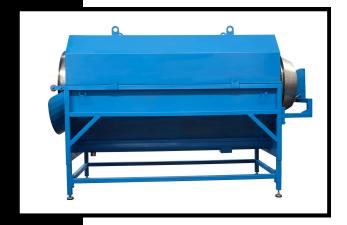

## S- 1000 SEPARATOR

Drum drying machines are being used in many sectors. In order to benefit from the advantages of easy use and easy cleaning, we have used a drum sieve machine in the recycling of organic products. We introduce our drum separator machine that enables the processing of various fresh seeds such as grape seeds which was created by adding special additional designs our to standard machines. The quality of the materials and steel that we use for our products is the guarantee of the service time that our equipment will give you.

Drum Size: Ø950x3500 mm Stainless

Cleaning Component: 5 Mesh Stainless sieve wire

Main Engine: 3 kw

Drum Speed: 0-10 rpm

Body: 4 mm sheet and profile

Outside Dimensions: 21,8x4,3x2,4 m

Operating Field: 5x9=45m2 Weight: 890 kg

Equipments: Loading and unloading conveyors

Total Power: 11 kw 380 volt Chassis Color: RAL 5015