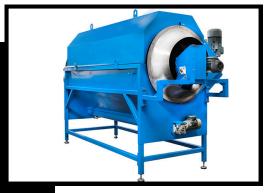

## S- 1000 SEPARATOR

Drum drying machines are being used in many sectors. In order to benefit from the advantages of easy use and easy cleaning, we have used a drum sieve machine in the recycling of organic products. We introduce our drum separator machine that enables the processing of various fresh seeds such as grape seeds which was created by adding special additional designs our to standard machines. The quality of the materials and steel that we use for our products is the guarantee of the service time that our equipment will give you.

Drum Size: Ø950x3500 mm Stainless

Cleaning Component: 5 Mesh Stainless sieve wire

Main Engine: 3 kw

Drum Speed: 0-10 rpm

Body: 4 mm sheet and profile

Outside Dimensions: 21,8x4,3x2,4 m

Operating Field: 5x9=45m2 Weight: 890 kg

Equipments: Loading and unloading conveyors

Total Power: 11 kw 380 volt Chassis Color: RAL 5015