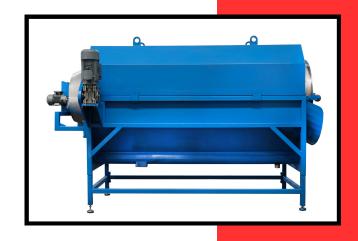

## S- 1000 SEPARATOR

Drum drying machines are being used in many sectors. In order to benefit from the advantages of easy use and easy cleaning, we have used a drum sieve machine in the recycling of organic products. We introduce our drum separator machine that enables the processing of various fresh seeds such as grape seeds which was created by adding special additional designs our to standard machines. The quality of the materials and steel that we use for our products is the guarantee of the service time that our equipment will give you.

Drum Size: Ø950x3500 mm Stainless

Cleaning Component: 5 Mesh Stainless sieve wire

Main Engine: 3 kw

Drum Speed: 0-10 rpm

Body: 4 mm sheet and profile

Outside Dimensions: 21,8x4,3x2,4 m

Operating Field: 5x9=45m2 Weight: 890 kg

Equipments: Loading and unloading conveyors

Total Power: 11 kw 380 volt Chassis Color: RAL 5015